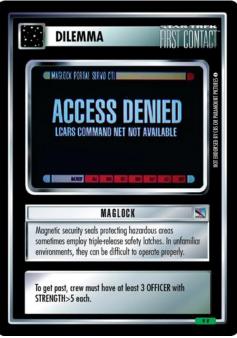

EVENT TITLE \_\_\_\_\_

| 1 Steal Technology            | QTY |                                 |
|-------------------------------|-----|---------------------------------|
| 1 ■ Steal Technology          | 1   | Chula: The Chandra              |
| 1 Visit Tranquil Colony       | 1   | Dal'Rok                         |
| Advanced Combat Training      | 1   | Dead End                        |
| Recover Prisoner              | 1   | Flim-Flam Artist                |
| 1 Investigate Energy Readings | 1   | Friendly Fire                   |
| Prepare War Game Scenario     | 1   | Maglock                         |
| QTY "OUTSIDE THE GAME"        | 1   | Picking Up the Pieces           |
| 1 Always a Chess Game         | 1   | Subspace Shock Wave             |
| 1 7 aways a stross same       | 1   | Forsaken                        |
|                               | 1   | Gomtuu Shock Wave               |
|                               | 1   | Linguistic Legerdemain          |
|                               | 1   | Attention All Hands             |
|                               | 1   | Continuing Mission              |
|                               | 1   | Armus - Skin of Evil            |
|                               | 1   | Birth of "Junior"               |
|                               | 1   | Radioactive Garbage Scow        |
|                               | 1   | Virus                           |
|                               | 1   | Romulan Outpost                 |
|                               | 1   | Assign Mission Specialists      |
|                               | 1   | HQ: Defensive Measures          |
|                               | 1   | Do You Smell Something Burning? |
|                               | 1   | Captain's Holiday               |
|                               | 1   | Devastating Communique          |
|                               | 1   | Undercover Agent                |
|                               | 1   | Hunter Probe                    |
|                               | 1   | Remat Detonator                 |
|                               | 1   | A Bad End                       |
|                               | 1   | Lack of Preparation             |
|                               | 1   | Malfunctioning Door             |
|                               | 1   | Nagilum: Test Subjects          |
|                               |     |                                 |
|                               |     |                                 |
|                               |     |                                 |
|                               |     |                                 |
|                               |     |                                 |
|                               |     |                                 |