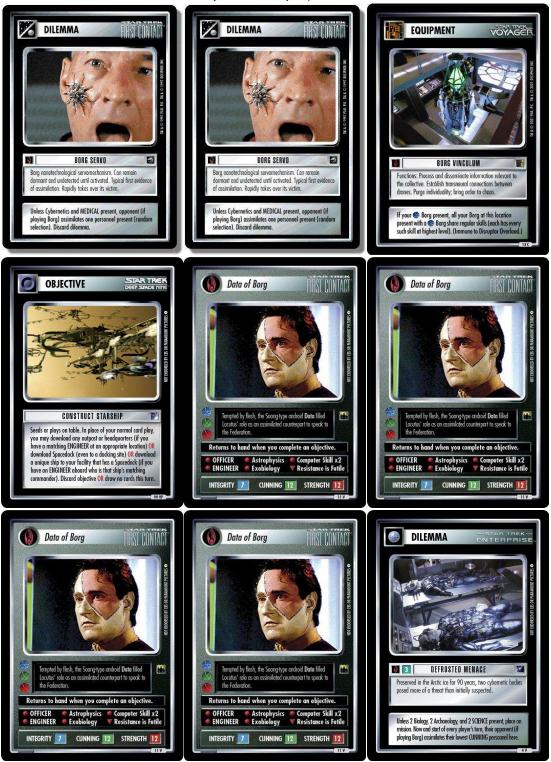

Star Trek in all forms is copyright and trademark of CBS Paramount Studios which has no affiliation with trekcc.org or The Continuing Committee.

- 7 -OBJECTIVE DILEMMA VOYAGER 98 aller Certography + Navigation + Loadership + CLINING>: Only one of year ships may battle here every tern. 100 ESTABLISH GATEWAY FAUX PAS Evade Borg Vessel Seeds or plays on table. Target a space mission with a point box, if not yet scouled. Your Borg may scout that location. After scouting complete, if you have Borg at that location, you may probe: The Kreetassans were deeply insulted when Porthas urinated on an alvera tree. Considering the plants cultural treasures, they demanded a ritualistic apology from Jonathan Archer. Paulson Nebula: Hide from pursuing Borg cube in dense, hazardous nebula. **PICTURE** ar Cartography + Navigation + Leadership + CUNNING>36 Only one of your ships may battle here every turn. Stellar Cart to here one Transwarp Network Gateway (if possible). May download one Objective card. To get past requires three personnel with Diplomacy OR three personnel with V.I.P. classification. 35 \* 4 DILEMMA COMBO DILEMMA COMBO DILEMMA VOYAGER - STAR TREK-FAUX PAS FEMALE'S LOVE INTEREST & GARBAGE SCOW FEMALE'S LOVE INTEREST & GARBAGE SCOW The Kreetassans were deeply insulted when Porthos urinated on an alvera tree. Considering the plants cultural treasures, they demanded a ritualistic apology from Jonathan Archer. FEMALE'S LOVE INTEREST: Female crew or Away Team member (random selection) runs off with lover to furthest planet. FEMALE'S LOVE INTEREST: Female crew or Away Team member (random selection) runs off with lover to furthest planet. RADIOACTIVE SARBAGE SCOW: Place on spaceline here. Mission cannot be attempted where present. Ship with Tractor Beam and 2 ENGINEER can tow Scow. RADIOACTIVE GARBAGE SCOW: Place on spaceline here. Mission cannot be attempted where present. Ship with Tractor Beam and 2 ENGINEER can tow Scow. To get past requires three personnel with Diplomacy OR three personnel with V.I.P. classification. X t = δ arian east of a flow in the about of a flow. X = δ arian east of a flow in the about of a flow. Fifteen of Seventeen TAT MANA Π 🚷 🛠 Four of Fifty 00 П D FGC-47 Research CATION: COUNTERMEASURE DRONE 1 loewnercanow: **HARVEST DRONE** Task: Identify targets in Sector 001. Engage. Biological Distinctiveness: Humanoid. Nullify resistance to scout ope Δ Δ FGC-47 : Study interior of nebula filled with energy strands that obstruct navigation. WENESS: Klingon species GICAL DIS Diplomacy + Youth x2 X = 6 minus each Navigation aboard ship ENGINEER Exobiology ad any one Adapt card in place of one © SECURITY © ENGINEER © Exobiology May download One with the Borg in place of a card draw V Orbital Bombardment OR Establish Tractor Lock May down card draw. **30** | ‡ - Ar ¢. CUNNING 5 STRENGTH INTEGRITY 7 INTEGRITY 5 CUNNING 5 STRENGTH **X** 